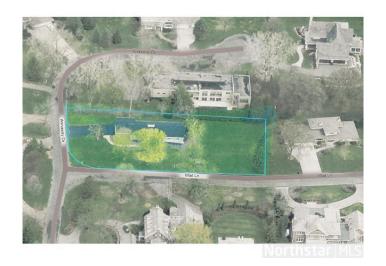

## \$895,000

0 Bedroom, 0.00 Bathroom, Land on 0.69 Acres

N/A, Edina, MN

Lovely, level 0.69 acre lot in prime Rolling Green. To maximize site, new home should face Annaway Drive. Current home is occupied and sold "As-Is". Call to schedule site tour.

# **Community Information**

Address 5808 Mait Lane

Subdivision N/A
City Edina

County Hennepin

State MN

Zip Code 55436