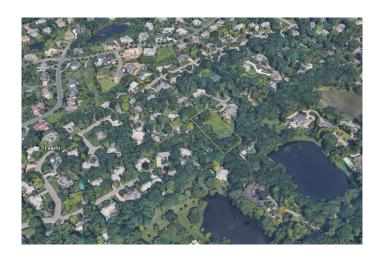

## \$889,000

0 Bedroom, 0.00 Bathroom, Land on 1.01 Acres

Mendoza Estates, Edina, MN

Beautiful one-acre site, ideal for walkout, along quiet tree-lined Ridge Road. The site has a gradual slope from the street toward woods and wetlands at the rear, offering great privacy and tranquility. Bring your own builder to explore the tremendous flexibility this site offers. Hopkins school district with priority enrollment in the Edina schools.